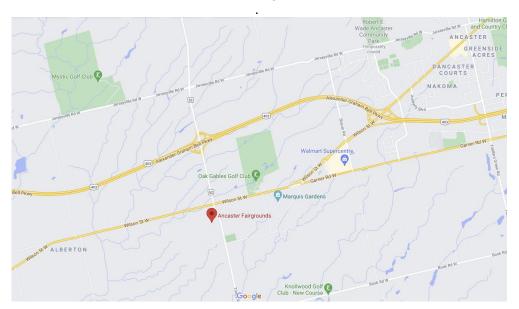

#### LCLCECHOentries@gmail.com

find us on FACEBOOK: ECHO, Elite Coursing Hounds of Ontario Web: http://lakecountrylurecoursers.com/

Ancaster Fairgrounds 630 Trinity Road S, RR#1, Jerseyville, ON L0R 1R0

#### **Directions:**

Take 403 Highway to Exit 55 (Copetown) Head south 1 block on Route 52/Trinity Road – Field is on the right Gate #3